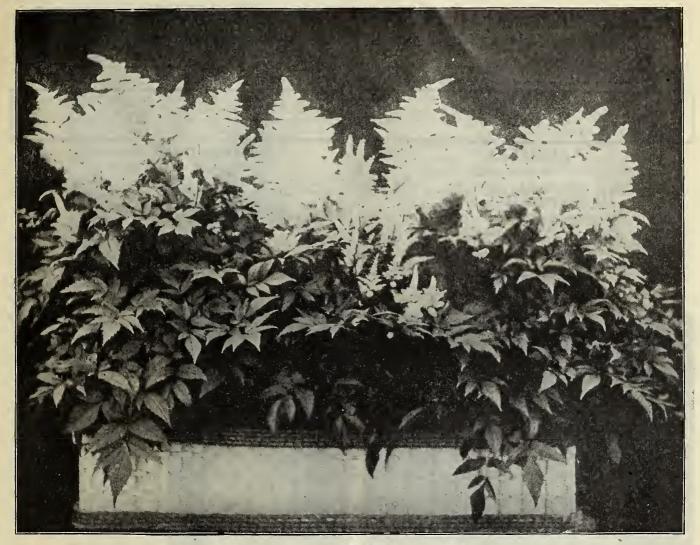

many of them being open at one time. 85c. per doz., per 100 \$6.00, \$50.00 per 1000.
- Princeps. Dazzling scarlet, with a light mark on the lower petal. \$1.00 per doz., per 100 \$7.00, \$65.00 per 1000.
- Shakespeare. White, flaked carmine, striped pink. It is a popular variety for forcing, and a variety in great demand. 8oc. per doz., per 100 \$5.50, \$50.00 per 1000.
- Michell's Special White and Light Mixture for Florists. This is a combination of large-flowering white and light shades. It is recommended as a strain that will surely please. 40c. per doz., per 100 \$2.50, \$20.00 per 1000.

We can also supply all other named varieties of Gladiolus, including the separate color unnamed sorts. Send for list and prices.



Gladiolus America

20

Be Progressive-Plant Gladioli-Make Money



Originator's Strain SPIRAEA GLADSTONE

# **MICHELL'S RELIABLE SPIRAEA CLUMPS**

(Ready in November)

**SPIRAEA** is one of the class of plants on which any florist can make money; it requires little attention, but when well grown it amply repays for any extra effort put forth. It is always in great demand and commands a good price. Florists who have a funeral design trade should plant a quantity for outdoor blooming. They flower in May and June, generally when white flowers are scarce.

Astilboides Floribunda. A very plumy variety; pure white; a favorite with all. 85c. per doz., per 100 \$5.50, \$52.50 per 1000.

Compacta Multiflora. Of dwarf habit, very compact growth, pure white. 90c. per doz., per 100 \$6.00, \$55.00 per 1000.

- Philadelphia (New). A grand pink variety producing magn